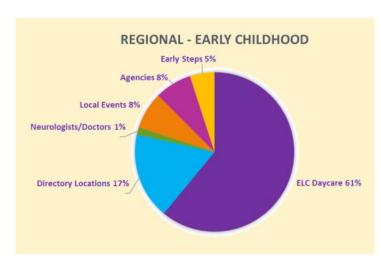

Connecting with Early Steps, Public School Early Intervention Services and Early Learning Coalitions, we provide this early childhood directory to parents of children ages birth through 5 years of age. This publication is distributed to pediatricians, dentists, child care centers and locations listed in the directory