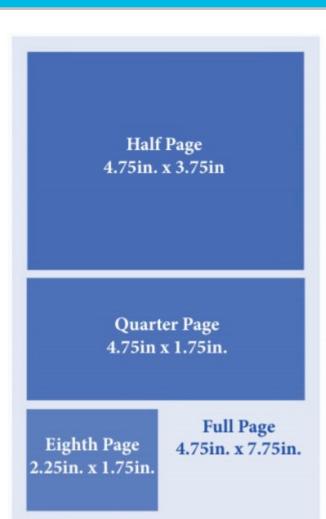

AD TEMPLATE

Full Page 4.75in. x 7.75in.

Half Page 4.75in. x 3.75in.

Quarter Page Vertical 2.25in. x 3.75in.

Quarter Page Horizontal 4.75in. x 1.75in.

Eighth Page 2.25in. x 1.75in.