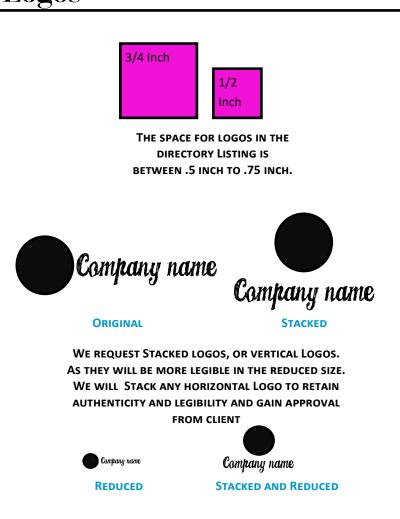

1/4 inch of space on each side between live copy and ad trim. We will add a one point black line around each ad unless the ad is a full page with bleed. Bleeds are allowed on Cover, Back Cover, Centerfold Spread and Articles only. The full page ad is 4.75 inches by 7.75 inches high with full bleed dimensions of 5.5 inches by 8.5 inches. All files are CMYK at 300 dpi at full reproduction size (at 100%).

#### SUBMITTED ARTICLE CONTENT:

Articles are approximately 400 words for one full page and 600 words for a two page article spread. Please include about two lines at the end for biographical and contact information about the author.

> **Eighth Page** 2.25in. X 1.75in.

**Full Page** 4.75in, X 7.75in,



Quarter Page Vertical Option 2.25in. x 3.75in.



## Graphic Submissions

### Logos



### Sizing | Font Choice



### **QR Codes**



### Deadlines

### **New Clients**

To be included in the publishing cycle you must complete your new client package and have a minimum of the first month invoice paid prior to Ad submission deadline:

#### **April Publication:**

Invoice paid, Ad submitted, Advertising Agreement Complete, and logo and description on file by **February 15th** 

#### October Publication:

Invoice paid, Ad submitted, Advertising Agreement Complete, and logo and description on file by **August 15th** 

### **Current Clients**

To be included in the publishing cycle you must be a current client with invoices with a current status:

#### **April Publication:**

Invoices Current, Ad submitted, Advertising Agreement Complete, and logo and description on file by **