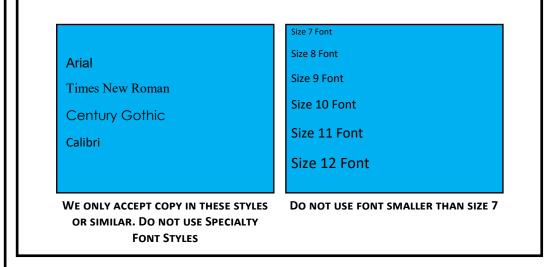

ide between live copy and ad trim. We will add a one point black line around each ad unless the ad is a full page with bleed. Bleeds are allowed on Cover, Back Cover, Centerfold Spread and Articles only. The full page ad is 4.75 inches by 7.75 inches high with full bleed dimensions of 5.5 inches by 8.5 inches. All files are CMYK at 300 dpi at full reproduction size (at 100%).

#### SUBMITTED ARTICLE CONTENT:

Articles are approximately 400 words for one full page and 600 words for a two page article spread. Please include about two lines at the end for biographical and contact information about the author.

> **Eighth Page** 2.25in. X 1.75in.

**Full Page** 4.75in, X 7.75in,



Quarter Page Vertical Option 2.25in. x 3.75in.



## Graphic Submissions

### Logos



### Sizing | Font Choice



### **QR Codes**



### Deadlines

### **New Clients**

To be included in the publishing cycle you must complete your new client package and have a minimum of the first month invoice paid prior to Ad submission deadline:

#### **April Publication:**

Invoice paid, Ad submitted, Advertising Agreement Complete, and logo and description on file by **February 15th** 

#### October Publication:

Invoice paid, Ad submitted, Advertising Agreement Complete, and logo and description on file by **August 15th** 

### **Current Clients**

To be included in the publishing cycle you must be a current client with invoices with a current status:

#### **April Publication:**

Invoices Current, Ad submitted, Advertising Agreement Complete, and logo and description on file by **February 15th** 

#### Octob