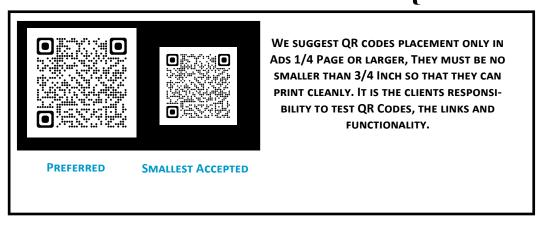

y and ad trim. We will add a one point black line around each ad unless the ad is a full page with bleed. Bleeds are allowed on Cover, Back Cover, Centerfold Spread and Articles only. The full page ad is 4.75 inches by 7.75 inches high with full bleed dimensions of 5.5 inches by 8.5 inches. All files are CMYK at 300 dpi at full reproduction size (at 100%).

#### SUBMITTED ARTICLE CONTENT:

Articles are approximately 400 words for one full page and 600 words for a two page article spread. Please include about two lines at the end for biographical and contact information about the author.

> **Eighth Page** 2.25in. X 1.75in.

**Full Page** 4.75in, X 7.75in,



Quarter Page Vertical Option 2.25in. x 3.75in.



## Graphic Submissions

### Logos



### Sizing | Font Choice



### **QR Codes**



### Deadlines

### **New Clients**

To be included in the publishing cycle you must complete your new client package and have a minimum of the first month invoice paid prior to Ad submission deadline:

#### **April Publication:**

Invoice paid, Ad submitted, Advertising Agreement Complete, and logo and description on file by **February 15th** 

#### October Publication:

Invoice paid, Ad submitted, Advertising Agreement Complete, and logo and description on file by **August 15th** 

### **Current Clients**

To be included in the publishing cycle you must be a current client with invoices with a current status:

#### **April Publication:**

Invoices Current, Ad submitted, Advertising Agreement Complete, and logo and description on file by **February 15th** 

#### October Publication:

Inv