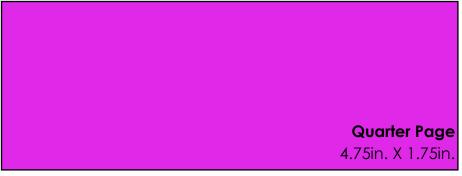

> **Eighth Page** 2.25in. X 1.75in.

**Full Page** 4.75in, X 7.75in,

Quarter Page Vertical Option 2.25in. x 3.75in.