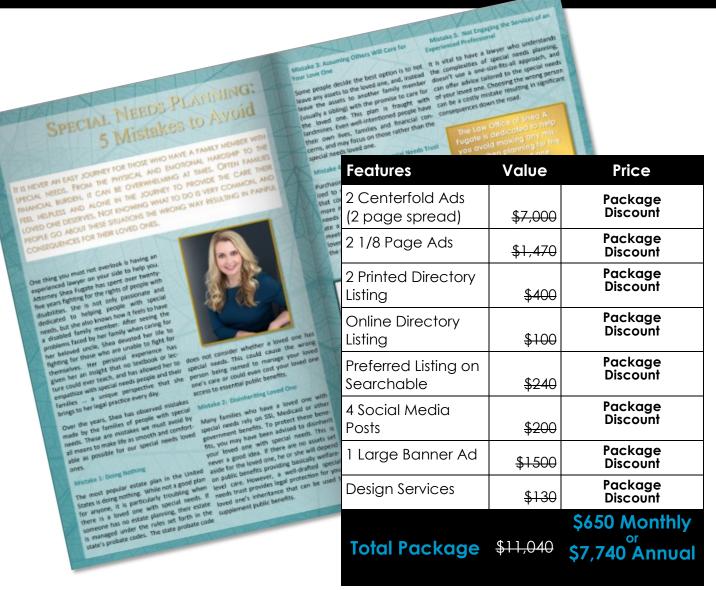

|
| Large Banner Ad            | Size 1,425 <b>x</b> 525px DPI 300 Font Size must be size 7 or larger To be displayed a min of 6 months on clients choice of BrightFeats.com or SearchABLEnow.com              | \$1,500           | \$125                  |
| Online Directory Listing   | This Listing includes: Company Name,<br>Logo, Areas Served, Website, Email,<br>Phone Number, Brief Description, and<br>video* or picture uploads.                             | \$100             | \$9                    |
| Ad Design Services         | Bright Feats can create, recreate, update or change an ad. This service is \$65 per hour .                                                                                    | Hourly Rate       | Hourly Rate            |





PACKAGE 8 Centerfold









### PACKAGE 7

## Front Cover





| Features                               | Value                 | Price               |
|----------------------------------------|-----------------------|---------------------|
| 2 Printed Cover<br>Branded Directories | <del>\$7,000</del>    | Package<br>Discount |
| 2 Full Page Articles                   | <del>\$5,250</del>    | Package<br>Discount |
| 2 1/8 Page Ads                         | <del>\$735</del>      | Package<br>Discount |
| 2 Printed Directory<br>Listing         | <del>\$400</del>      | Package<br>Discount |
| Online Directory<br>Listing            | <del>\$100</del>      | Package<br>Discount |
| Preferred Listing on<br>Searchable     | <del>\$240</del>      | Package<br>Discount |
| 3 Social Media Posts                   | <d